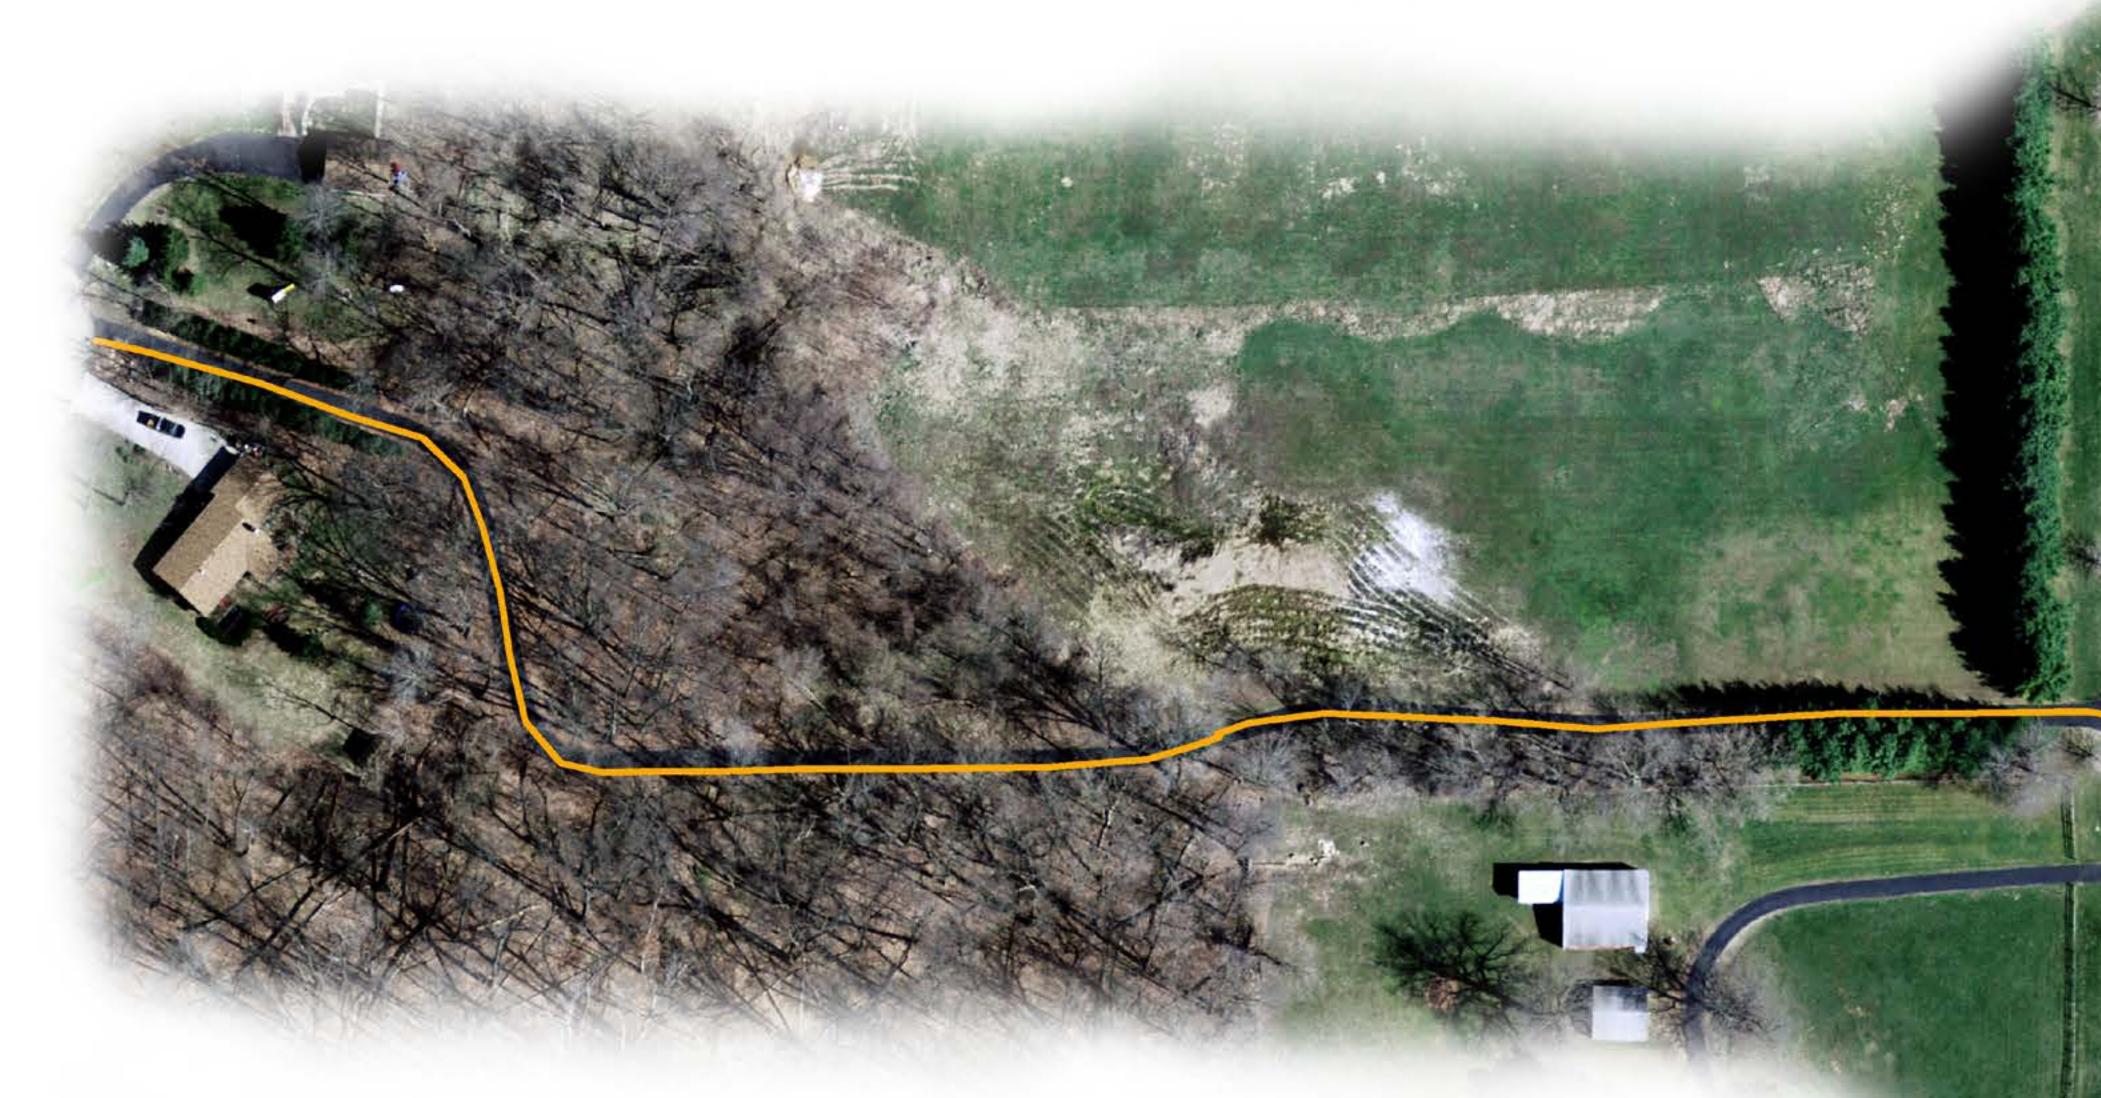

FairgroundsTrail System

Restrooms

Parking Areas

Picnic & Shelter Areas

Park Playground

TRAIL

Fairgrounds Loop

South Loop

Etnyre Loop

COLOR

3000' or .57 Miles

DISTANCE

1400' or .26 Miles

1600' or .30 Miles

1100' or .21 Miles