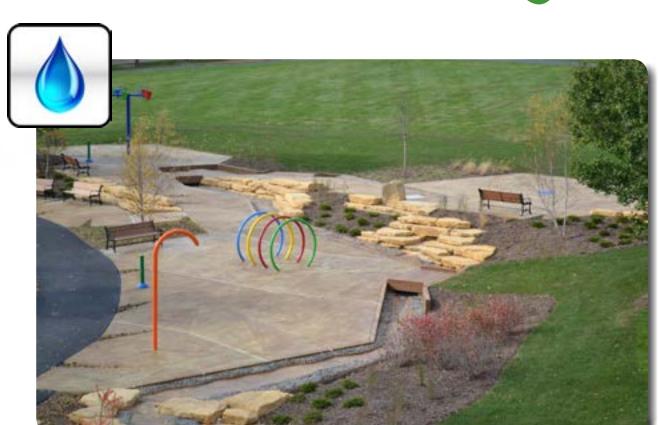

DISTANCE

2727' or .51 Miles

4374' or .83 Miles

2760' or .52 Miles

5961' or 1.13 Miles

2521' or .48 Miles

Splash Canyon Spray Park

İ