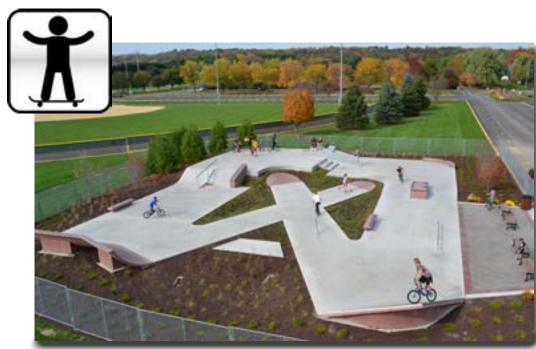

Prairie Side Skate Park

PARK WEST

'Solar Reef' Sculpture

Restrooms

Parking Areas

HAWK PRAIRIE

Park Playground

Shelter Areas