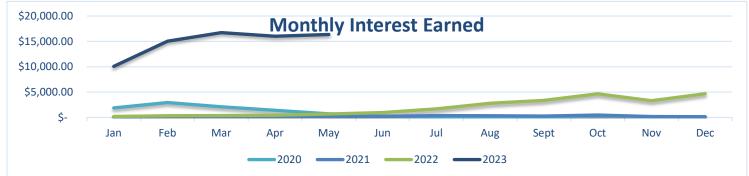

Ms. Folk stated that the total district fund balances right now are a little over 4.4 million dollars. She stated to please keep in mind that that is because of the two year bond issue that they issued in January. She stated that the park improvement fund balance is a little over 2.9 million. She stated that those funds are selected securely for the Capital Improvements that the district plans to pursue over the next two years. She stated that

the interest rate still remains solid with it being 4.6% in the last month. She stated that since January 1, 2023, they have collected over \$57,000 in interest on the funds that they have invested with the liquid asset fund with the park district for She stated that the total recreation revenue budgeted for this year was \$410,000. She stated that they have already collected \$189,000 of that, which is 46% of the total that they anticipated, and they are only a third of the way through the year. She stated that this is a testament to the staff and what they have done with Recreation Programming. She stated that they just released the new guide last week and she has already had several that have come through related to the increase the balance between both youth and programming and programming. She stated that it is nice to see those positive comments rolling in from the community.

Stillman Banks rate during May varied between 0.10% - 0.38%, while Illinois Park District Liquid Asset Fund was 4.93%. The total Interest earned was \$16,348.06.

Randy Hays, Treasurer