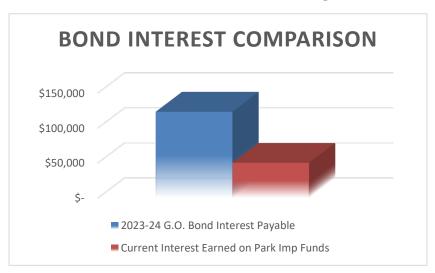

attracted 216 people to the Reading Nook in a 2-hour time frame.

Respectfully Submitted,

Tina Ketter, CPRP

Superintendent of Recreation

June 13, 2023 Business Administration Report

## Tinancial Review

The May 2023 Treasurers Report is included in the Board Packet. The District finished the month of April with a fund balance of \$4,237,632.47, which represents a reduction of \$211,134.06 (4.75%) from the month of April.

The District again realized an increased interest rate earned in May. The Illinois Park District Liquid Asset Fund (IPDLAF) earned an interest yield of 4.93% in May, up from 4.68% in April.

The Districts G.O. Bond funds sold in January of this year at a rate 3.15% are receiving a great return on investment. The District earned \$11,811.53 in Park Imp. Funds in May.



## Troperty Tax Impact

The District expects to receive its first tax distribution from the 2022 tax year at the end of June. The average City of Oregon homeowner will only pay approximately \$170 or 4.48% of their property tax bill to the Park District.

## 2022 'TAX PIE' Ogle County 13.44% Oregon Fire Dist 1.57% Community College (Rock Valley) 3.81% 4.63% 4.48% School District 2.81% ■ Library District ■ Park District Oregon Twp Road District ■ Township District (Oregon-Nashua) ■ City of Oregon

# $\widehat{\pi}$ Administrative Updates

The District has currently completed 14.24% of the annual Park Improvements

approved for the 2023 fiscal year.

- ➤ The District historically approved the annual Prevailing Wage Ordinance in June. As of June 2019 and Act 100-1177, the District will no l