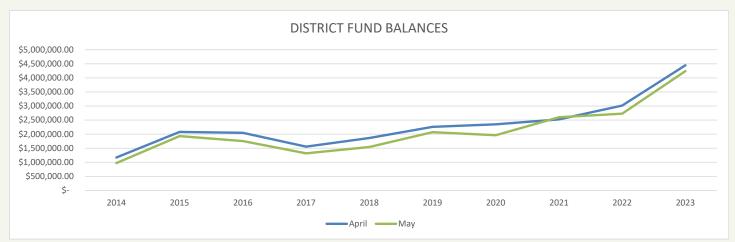

Ms. Folk stated that the total district fund balances right now are a little over 4.4 million dollars. She stated to please keep in mind that that is because of the two year bond issue that they issued in January. She stated that the park improvement fund balance is a little over 2.9 million. She stated that those funds are selected securely for the Capital Improvements that the district plans to pursue over the next two years. She stated that

| FUND                 | MAY 2023       | APR 2023       | MAY 2022       | • | % CH.   | MAY 2021       |
|----------------------|----------------|----------------|----------------|---|---------|----------------|
| General Checking     | \$57,168.60    | \$20,820.38    | \$4,044.25     | 1 | 1313.5% | \$26,098.36    |
| Payroll Checking     | \$60,123.81    | \$59,991.32    | \$63,273.47    | • | -4.98%  | \$61,798.86    |
| Corporate Fund       | \$291,336.64   | \$370,139.62   | \$635,261.44   | • | -54.14% | \$565,753.98   |
| Recreation Fund      | \$197,841.41   | \$248,468.50   | \$377,728.52   | • | -47.62% | \$351,706.39   |
| Audit Fund           | \$1,476.44     | \$2,745.80     | \$4,012.80     | • | -63.21% | \$4,287.39     |
| Liability Fund       | \$107,267.56   | \$115,277.31   | \$119,963.97   | • | -10.58% | \$150,638.69   |
| IMRF Fund            | \$161,978.21   | \$165,613.66   | \$125,324.42   | 1 | 29.25%  | \$108,861.46   |
| Scholarship Fund     | \$64,262.78    | \$64,424.31    | \$61,428.82    | 1 | 4.61%   | \$51,196.68    |
| Social Security Fund | \$96,391.94    | \$102,911.98   | \$133,254.15   | • | -27.66% | \$159,706.17   |
| Police Fund          | \$36,488.98    | \$36,500.37    | \$35,266.40    | 1 | 3.47%   | \$36,053.48    |
| Paving Fund          | \$4,651.14     | \$4,646.30     | \$1,905.16     | 1 | 144.13% | \$3,549.80     |
| Long-Term Capital    | \$285,895.73   | \$284,715.46   | \$276,676.76   | 1 | 3.33%   | \$206,497.04   |
| Bond/Int Fund        | \$14,115.56    | \$14,100.08    | \$8,918.33     | 1 | 58.28%  | \$9,478.40     |
| Park Imp Fund        | \$2,858,633.67 | \$2,958,411.44 | \$880,763.05   | 1 | 224.56% | \$864,719.51   |
| TOTAL                | \$4,237,632.47 | \$4,448,766.53 | \$2,727,821.54 | 1 | 55.35%  | \$2,600,346.21 |

#### **Financial Notes:**

District fund balances were approximately 55.35% greater than the same period in 2022. Fund balances will continue to trend above normal as the District prepares for large capital improvements in 2024-25. The District will receive its first tax disbursement at the end of June.