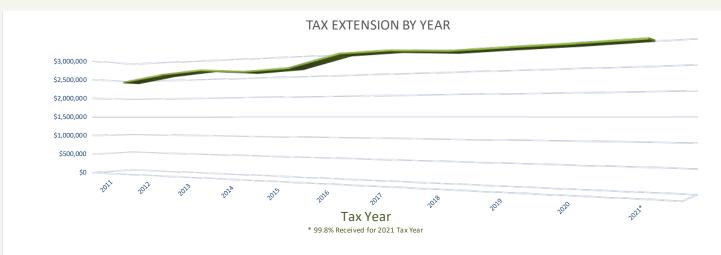

*MONTHLY BUDGET REPORT** 

\*100 in the % Used column indicates that no budget exists

FY 2023

| Account |                 |                                | Budget (\$)    | Current<br>Period (\$) | YTD (\$)       | Remaining<br>Balance (\$) | % Used |
|---------|-----------------|--------------------------------|----------------|------------------------|----------------|---------------------------|--------|
|         |                 | Other Financing Use Subtotal   | \$520,000.00   | \$0.00                 | \$0.00         | \$520,000.00              | 0      |
|         | After Transfers | Deficiency Of Revenue Subtotal | \$1,488,370.00 | -\$99,777.77           | \$2,816,315.65 |                           | 189    |



# MONTHLY BOARD REPORT DASHBOARD

Report Period: May 2023











June 13, 2023 Parks Report



#### T Maintenance

All part-time and seasonal staff have started working for the summer. Staff have been spending time training and getting them ready for the upcoming busy season in the parks.

The splash pad has been opened for the summer and is attracting lots of attention already! The pad is maintained daily by staff. They blow all debris off, pick up any loose limestone, check drains to make sure they are clear, and that all play features are in working order.

The Kerwin memorial has been pressure washed and repainted on the outside of the building. The paint was starting to peel and chip off the concrete blocks.

Flowers have all been planted and mulched in the downtown terraces, hanging baskets, planters, Nash, and throughout our parks. We will be