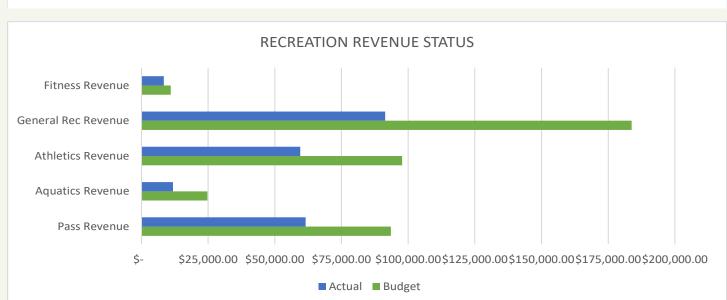

ONTHLY BUDGET REPORT** 

\*100 in the % Used column indicates that no budget exists

FY 2023

| Account |                 |                                | Budget (\$)    | Current<br>Period (\$) | YTD (\$)       | Remaining<br>Balance (\$) | % Used |
|---------|-----------------|--------------------------------|----------------|------------------------|----------------|---------------------------|--------|
|         |                 | Other Financing Use Subtotal   | \$520,000.00   | \$0.00                 | \$0.00         | \$520,000.00              | 0      |
|         | After Transfers | Deficiency Of Revenue Subtotal | \$1,488,370.00 | -\$99,777.77           | \$2,816,315.65 |                           | 189    |



# MONTHLY BOARD REPORT DASHBOARD

Report Period: May 2023











June 13, 2023 Parks Report



#### T Maintenance

All part-time and seasonal staff have started working for the summer. Staff have been spending time training and getting them ready for the upcoming busy season in the parks.

The splash pad has been opened for the summer and is attracting lots of attention already! The pad is maintained daily by staff. They blow all debris off, pick up any loose limestone, check drains to make sure they are clear, and that all play features are in working order.

The Kerwin memorial has been pressure washed and repainted on the outside of the building. The paint was starting to peel and chip off the concrete blocks.

Flowers have all been planted and mulched in the downtown terraces, hanging baskets, planters, Nash, and throughout our parks. We will be r