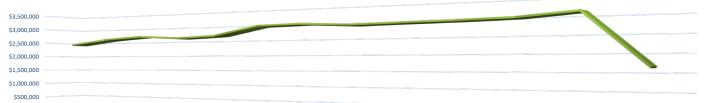

## **Financial Notes:**

District fund balances were approximately 63.8% greater than the same period in 2022. Fund balances will continue to trend above normal as the District prepares for large capital improvements in 2024-25. The District received its third tax distribution of the tax year, totalling \$46,285.96. The distribution represents 55.53% of the current taxes expected to be received this fiscal year. The District will receive the second large tax disbursement of the year at the end of September. The final 2022 tax receipt will be revised following the Byron Power Station Real Property Tax Assessment Settlement Agreement approved by the Board of Commissioners in June 2023.

Stillman Banks interest rate during August varied between 0.10% - 1.35%, while Illinois Park District Liquid Asset Fund was 5.24%. The total Interest earned was \$17,882.69. The District has earned \$86,091.11 of interest in the Park Improvement Fund in 2023, representing 70.05% of the Bond Interest Payable for the 2023-24 General Obligation Bond Sales approved in December 2022.