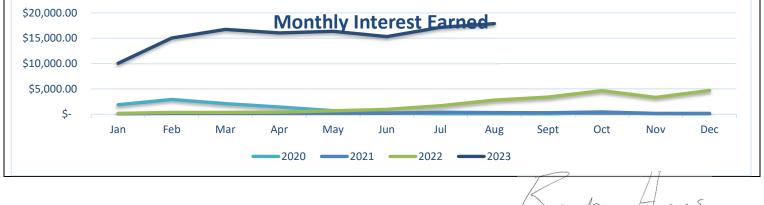

Stillman Banks interest rate during August varied between 0.10% - 1.35%, while Illinois Park District Liquid Asset Fund was 5.24%. The total Interest earned was \$17,882.69. The District has earned \$86,091.11 of interest in the Park Improvement Fund in 2023, representing 70.05% of the Bond Interest Payable for the 2023-24 General Obligation Bond Sales approved in December 2022.