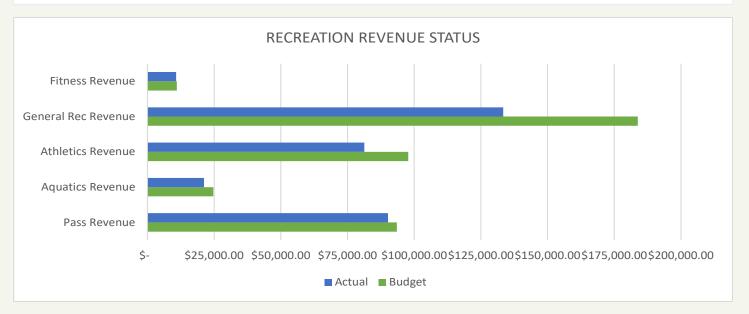

| \$520,000.00<br>\$520,000.00 | \$0.00                 | \$0.00         | \$520,000.00              |                                         |

08/01/2023 To 08/31/2023

Oregon Park District

FY 2023

| Account |                 |                                | Budget (\$)    | Current<br>Period (\$) | <b>YTD</b> (\$) | Remaining<br>Balance (\$) | % Used |
|---------|-----------------|--------------------------------|----------------|------------------------|-----------------|---------------------------|--------|
|         | After Transfers | Deficiency Of Revenue Subtotal | \$1,488,370.00 | -\$9,710.07            | \$2,779,136.76  |                           | 187    |



# MONTHLY BOARD REPORT DASHBOARD

Report Period: August 2023







TAX EXTENSION BY YEAR







September 12, 2023 Parks Report

## T Sports

Fall sporting events have kicked off at Park West that include Co-ed softball, OHS soccer, OHS cross-country, and OPD Soccer. Staff prepare and maintain the grounds for these events. Preparation and maintenance include mowing, painting lines, garbage removal, grooming and chalking ball diamonds. Staff have been watering the main soccer field with dry conditions we have been having.

## 🃅 Projects

Beesing Welding is in the process of building new steps and handrail to replace the old wooden set that is currently at Kiwanis Park now. They should be completed very soon. Staff will then be removing the old steps and wooden deck that leads up to them. Benesh's will then pour a concrete slab in place of the deck and a concrete slab at the bottom o