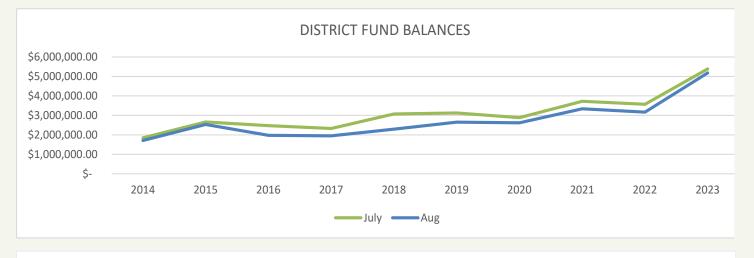

| FUND                 | AUG 2023       | JULY 2023      | AUG 2022       | - | % CH.   | AUG 2021       |
|----------------------|----------------|----------------|----------------|---|---------|----------------|
| General Checking     | \$35,406.42    | \$56,851.22    | \$29,268.37    |   | 20.97%  | \$59,101.18    |
| Payroll Checking     | \$72,006.48    | \$122,894.13   | \$73,564.58    | • | -2.12%  | \$98,686.01    |
| Corporate Fund       | \$273,430.70   | \$374,172.74   | \$635,077.92   | • | -56.9%  | \$615,557.36   |
| Recreation Fund      | \$253,119.52   | \$297,281.56   | \$440,668.38   | • | -42.6%  | \$377,945.39   |
| Audit Fund           | \$11,190.96    | \$10,912.30    | \$4,669.26     |   | 139.67% | \$14,765.03    |
| Liability Fund       | \$108,417.70   | \$118,402.02   | \$124,623.04   | + | -13.00% | \$149,215.87   |
| IMRF Fund            | \$193,939.24   | \$196,524.57   | \$162,176.32   |   | 19.59%  | \$139,620.08   |
| Scholarship Fund     | \$64,012.66    | \$63,749.72    | \$61,699.28    |   | 3.75%   | \$61,655.51    |
| Social Security Fund | \$102,868.78   | \$109,139.88   | \$133,356.50   | • | -22.86% | \$165,248.06   |
| Police Fund          | \$36,941.06    | \$38,476.92    | \$34,315.83    |   | 7.65%   | \$35,011.21    |
| Paving Fund          | \$32,555.51    | \$22,047.47    | \$16,434.06    |   | 98.10%  | \$18,494.87    |
| Long-Term Capital    | \$289,554.37   | \$288,276.54   | \$277,650.00   |   | 4.29%   | \$206,507.87   |
| Bond/Int Fund        | \$865,763.49   | \$840,977.89   | \$803,998.20   |   | 7.68%   | \$793,119.57   |
| Park Imp Fund        | \$2,840,189.51 | \$2,849,899.58 | \$364,667.78   |   | 678.8%  | \$496,009.78   |
| TOTAL                | \$5,179,396.40 | \$5,389,606.54 | \$3,162,169.52 |   | 63.79%  | \$3,230,937.79 |

## **Financial Notes:**

District fund balances were approximately 63.8% greater than the same period in 2022. Fund balances will continue to trend above normal as the District prepares for large capital improvements in 2024-25. The District received its third tax distribution of the tax year, totalling \$46,285.96. The distribution represents 55.53% of the current taxes expected to be received this fiscal year. The District will receive the second large tax disbursement of the year at the end of September. The final 2022 tax receipt will be revised following the Byron Power Station Real Property Tax Assessment Settlement Agreement approved by the Board of Commissioners in June 2023.