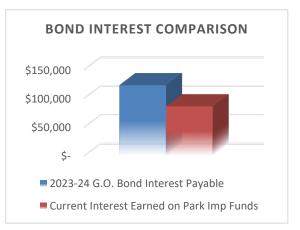

Stillman Banks interest rate during August varied between 0.10% - 1.35%, while Illinois Park District Liquid Asset Fund was 5.24%. The total Interest earned was \$17,882.69. The District has earned \$86,091.11 of interest in the Park Improvement Fund in 2023, representing 70.05% of the Bond Interest Payable for the 2023-24 General Obligation Bond Sales approved in December 2022.