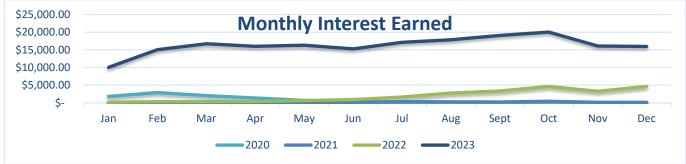

Stillman Banks interest rate during December varied between 0.10% - 1.09%, while Illinois Park District Liquid Asset Fund (IPDLAF) was 5.28 %. The total Interest earned was \$15,953.31. The District earned \$131,212 of interest in the Park Improvement Fund in 2023, representing 106.77% of the Bond Interest Payable for the 2023-24 General Obligation Bond Sales approved in December 2022.