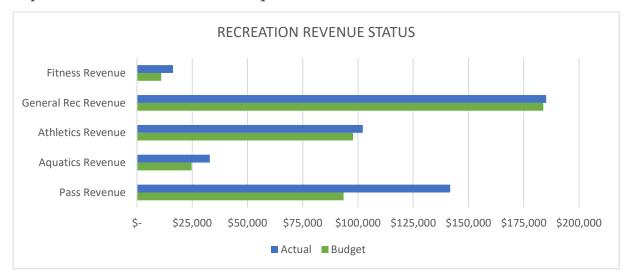

#### **Financial Notes:**

The District concluded the 2023 Fiscal Year with fund balances 92.91% greater than the prior year. The District exceeded revenue projections in the Recreation Fund by over \$75,000 and expenses were \$26,000 under budget, creating a budget surplus of over \$124,000 in the Recreation Fund. The Park Improvement Fund balance will continue to exceed prior years in preparation for large grant projects proposed for fiscal year 2024 and 2025.