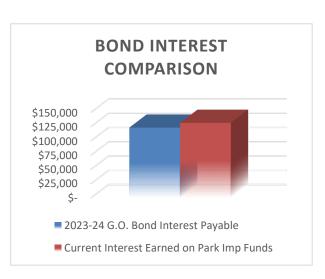

Stillman Banks interest rate during December varied between 0.10% - 1.09%, while Illinois Park District Liquid Asset Fund (IPDLAF) was 5.28 %. The total Interest earned was \$15,953.31. The District earned \$131,212 of interest in the Park Improvement Fund in 2023, representing 106.77% of the Bond Interest Payable for the 2023-24 General Obligation Bond Sales approved in December 2022.