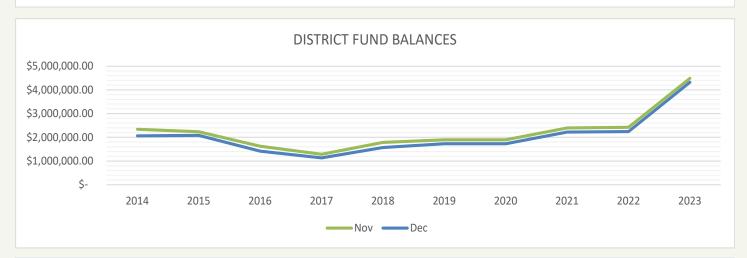

#### **Financial Notes:**

The District concluded the 2023 Fiscal Year with fund balances 92.91% greater than the prior year. The District exceeded revenue projections in the Recreation Fund by over \$75,000 and expenses were \$26,000 under budget, creating a budget surplus of over \$124,000 in the Recreation Fund. The Park Improvement Fund balance will continue to exceed prior years in preparation for large grant projects proposed for fiscal year 2024 and 2025.

Stillman Banks interest rate during December varied between 0.10% - 1.09%, while Illinois Park District Liquid Asset Fund (IPDLAF) was 5.28 %. The total Interest earned was \$15,953.31. The District earned \$131,212 of interest in the Park Improvement Fund in 2023, representing 106.77% of the Bond Interest Payable for the 2023-24 General Obligation Bond Sales approved in December 2022.