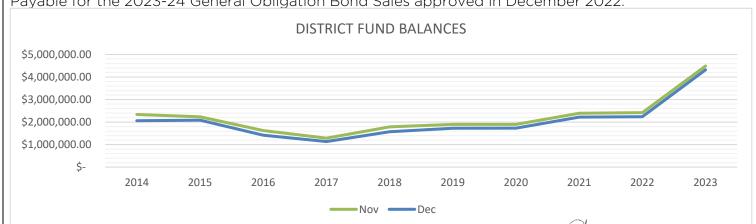

#### **Financial Notes:**

The District concluded the 2023 Fiscal Year with fund balances 92.91% greater than the prior year. The District exceeded revenue projections in the Recreation Fund by over \$75,000 and expenses were \$26,000 under budget, creating a budget surplus of over \$124,000 in the Recreation Fund. The Park Improvement Fund balance will continue to exceed prior years in preparation for large grant projects proposed for fiscal year 2024 and 2025.

Stillman Banks interest rate during December varied between 0.10% - 1.09%, while Illinois Park District Liquid Asset Fund (IPDLAF) was 5.28 %. The total Interest earned was \$15,953.31. The District earned \$131,212 of interest in the Park Improvement Fund in 2023, representing 106.77% of the Bond Interest Payable for the 2023-24 General Obligation Bond Sales approved in December 2022.