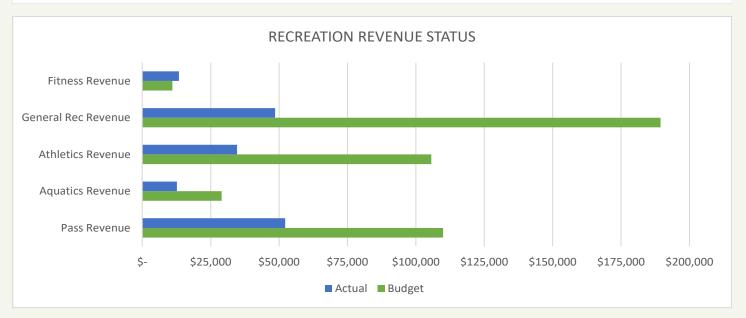

#### Membership Rate Discussion

Ms. Folk stated that the staff has been discussing a pass fee recommendation for a few months as they haven't increased fees since December of 2022. She stated that they are proposing a 15% increase. She stated that pass fee wise, this would represent a minimum of a \$13,000 budget increase, up to \$16,000-\$17,000 based on the numbers from 2023. She stated that \$16,000 may seem insignificant, but the additional revenue will help offset the cost of rising expenses.

Ms. Folk stated that an annual student membership will see an increase of \$2.00 a month, \$2.83 a month for an annual adult membership, \$2.33 a month for an annual senior membership, \$4.16 a month for a senior couple membership, and \$6.41 a month for a family membership.

Ms. Folk stated that their expenses are going to continue to rise and fees remain significantly lower than surrounding communities. She stated increased revenue will be necessary as expenses keep rising and staff does not want to consider a tax increase at this time. She stated that the increase in fees is very reasonable for the services provided and is still less than the percentage increase in expenses.