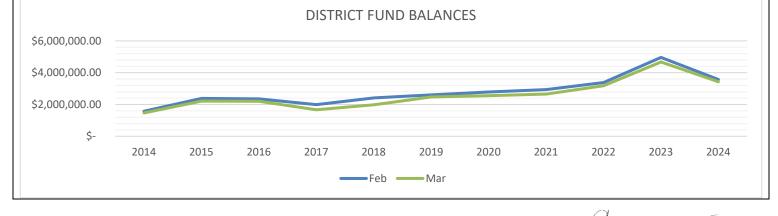

# MONTHLY FINANCIAL REPORT

### March 2024

The Oregon Park Districts monthly financial report will outline any substantial changes to District fund balances or operational budgets. The month-end banking fund balances for a three-year period will be itemized. Percentage changes from the month end to the prior year's month end will also be calculated and a corresponding positive/negative change arrow included. Large percentage changes in District fund balances may or may not be significant and/or planned for any given period. Substantial changes not approved within the District's annual budget will be noted. BANKING FUND BALANCES

| FUND                 | MAR 2024       | FEB 2024       | MAR 2023       | - | % CH.   | MAR 2022       |
|----------------------|----------------|----------------|----------------|---|---------|----------------|
| General Checking     | \$52,457.12    | \$41,816.16    | \$20,308.80    |   | 158.3%  | \$32,800.78    |
| Payroll Checking     | \$57,595.62    | \$51,278.06    | \$59,411.91    |   | -3.06%  | \$60,326.86    |
| Corporate Fund       | \$212,289.10   | \$252,005.38   | \$435,159.50   |   | -51.22% | \$422,221.91   |
| Recreation Fund      | \$293,019.24   | \$346,539.08   | \$310,359.08   |   | -5.59%  | \$361,842.27   |
| Audit Fund           | \$3,682.68     | \$3,876.26     | \$10,740.32    | • | -65.71% | \$3,011.60     |
| Liability Fund       | \$98,931.77    | \$113,138.70   | \$120,259.38   | ➡ | -17.73% | \$135,782.41   |
| IMRF Fund            | \$202,342.74   | \$201,759.98   | \$171,356.04   |   | 18.08%  | \$138,105.44   |
| Scholarship Fund     | \$61,663.91    | \$6,600.54     | \$64,419.02    |   | -4.28%  | \$60,749.15    |
| Social Security Fund | \$76,542.68    | \$83,119.23    | \$109,193.35   |   | -29.9%  | \$145,979.83   |
| Police Fund          | \$25,329.03    | \$25,515.97    | \$36,521.71    |   | -30.7%  | \$36,685.15    |
| Paving Fund          | \$6,698.42     | \$6,692.94     | \$4,641.81     |   | 44.31%  | \$1,904.47     |
| Long-Term Capital    | \$369,896.37   | \$368,284.41   | \$283,623.43   |   | 30.42%  | \$206,537.34   |
| Bond/Int Fund        | \$24,814.93    | \$24,727.01    | \$14,085.72    |   | 76.17%  | \$8,915.07     |
| Park Imp Fund        | \$1,949,949.32 | \$1,985,453.34 | \$3,034,147.36 | ♦ | -35.73% | \$1,565,062.89 |
| TOTAL                | \$3,435,212.93 | \$3,510,807.06 | \$4,674,227.43 | ↓ | -26.51% | \$3,179,925.17 |

# **Financial Notes:**

The District closed the month of March with unaudited fund balances \$134,994.13 (3.78%) less than the prior month. The District will not have significant large revenue receipts until late June when the annual tax disbursements begin. Fund balances will continue to trend above the historical average as the District prepares for large capital improvements in 2024-25.