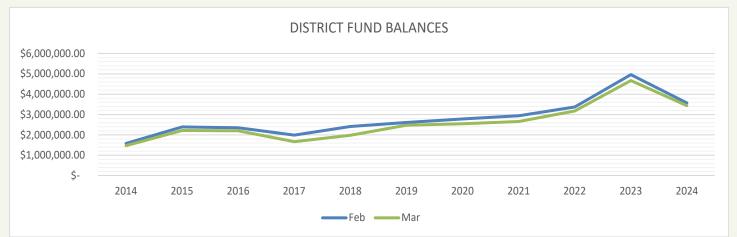

# MONTHLY FINANCIAL REPORT

### March 2024

The Oregon Park Districts monthly financial report will outline any substantial changes to District fund balances or operational budgets. The month-end banking fund balances for a three-year period will be itemized. Percentage changes from the month end to the prior year's month end will also be calculated and a corresponding positive/negative change arrow included. Large percentage changes in District fund balances may or may not be significant and/or planned for any given period. Substantial changes not approved within the District's annual budget will be noted. BANKING FUND BALANCES

| FUND                 | MAR 2024       | FEB 2024       | MAR 2023       | - | % CH.   | MAR 2022       |
|----------------------|----------------|----------------|----------------|---|---------|----------------|
| General Checking     | \$52,457.12    | \$41,816.16    | \$20,308.80    |   | 158.3%  | \$32,800.78    |
| Payroll Checking     | \$57,595.62    | \$51,278.06    | \$59,411.91    |   | -3.06%  | \$60,326.86    |
| Corporate Fund       | \$212,289.10   | \$252,005.38   | \$435,159.50   |   | -51.22% | \$422,221.91   |
| Recreation Fund      | \$293,019.24   | \$346,539.08   | \$310,359.08   |   | -5.59%  | \$361,842.27   |
| Audit Fund           | \$3,682.68     | \$3,876.26     | \$10,740.32    | • | -65.71% | \$3,011.60     |
| Liability Fund       | \$98,931.77    | \$113,138.70   | \$120,259.38   | ➡ | -17.73% | \$135,782.41   |
| IMRF Fund            | \$202,342.74   | \$201,759.98   | \$171,356.04   |   | 18.08%  | \$138,105.44   |
| Scholarship Fund     | \$61,663.91    | \$6,600.54     | \$64,419.02    |   | -4.28%  | \$60,749.15    |
| Social Security Fund | \$76,542.68    | \$83,119.23    | \$109,193.35   |   | -29.9%  | \$145,979.83   |
| Police Fund          | \$25,329.03    | \$25,515.97    | \$36,521.71    |   | -30.7%  | \$36,685.15    |
| Paving Fund          | \$6,698.42     | \$6,692.94     | \$4,641.81     |   | 44.31%  | \$1,904.47     |
| Long-Term Capital    | \$369,896.37   | \$368,284.41   | \$283,623.43   |   | 30.42%  | \$206,537.34   |
| Bond/Int Fund        | \$24,814.93    | \$24,727.01    | \$14,085.72    |   | 76.17%  | \$8,915.07     |
| Park Imp Fund        | \$1,949,949.32 | \$1,985,453.34 | \$3,034,147.36 | ♦ | -35.73% | \$1,565,062.89 |
| TOTAL                | \$3,435,212.93 | \$3,510,807.06 | \$4,674,227.43 | ↓ | -26.51% | \$3,179,925.17 |

# **Financial Notes:**

The District closed the month of March with unaudited fund balances \$134,994.13 (3.78%) less than the prior month. The District will not have significant large revenue receipts until late June when the annual tax disbursements begin. Fund balances will continue to trend above the historical average as the District prepares for large capital improvements in 2024-25.