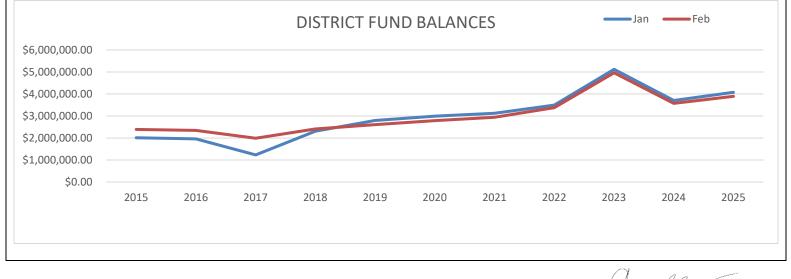

#### February 2025

The Oregon Park Districts monthly financial report will outline any substantial changes to District fund balances or operational budgets. The month-end banking fund balances for a three-year period will be itemized. Percentage changes from the month end to the prior year's month end will also be calculated and a corresponding positive/negative change arrow included. Large percentage changes in District fund balances may or may not be significant and/or planned for any given period. Substantial changes not approved within the District's annual budget will be noted. BANKING FUND BALANCES

| FUND                 | FEB 2025       | JAN 2025       | FEB 2024       | - | % CH.   | FEB 2023       |
|----------------------|----------------|----------------|----------------|---|---------|----------------|
| General Checking     | \$96,210.24    | \$126,931.44   | \$41,816.16    |   | 130.1%  | \$100,231.48   |
| Payroll Checking     | \$45,085.05    | \$20,148.02    | \$51,278.06    |   | -12.08% | \$89,068.30    |
| Corporate Fund       | \$221,454.04   | \$328,790.82   | \$252,005.38   | - | -12.12% | \$542,649.66   |
| Recreation Fund      | \$491,869.88   | \$508,066.40   | \$346,539.08   |   | 41.94%  | \$344,747.11   |
| Audit Fund           | \$5,552.53     | \$5,547.42     | \$3,876.26     |   | 43.24%  | \$14,034.27    |
| Liability Fund       | \$54,737.84    | \$60,358.59    | \$113,138.70   | ➡ | -51.62% | \$131,050.46   |
| IMRF Fund            | \$189,159.75   | \$194,682.33   | \$201,759.98   |   | -6.25%  | \$174,850.97   |
| Scholarship Fund     | \$61,218.57    | \$61,864.86    | \$66,000.54    |   | -7.25%  | \$64,651.04    |
| Social Security Fund | \$56,858.36    | \$63,191.83    | \$83,119.23    |   | -31.59% | \$115,484.91   |
| Police Fund          | \$25,450.83    | \$25,519.60    | \$25,515.97    |   | -0.26%  | \$36,543.60    |
| Paving Fund          | \$1,540.07     | \$1,538.76     | \$6,692.94     | ↓ | -76.9%  | \$6,813.78     |
| Long-Term Capital    | \$459,510.20   | \$458,029.95   | \$368,284.41   |   | 24.77%  | \$282,536.49   |
| Bond/Int Fund        | \$16,466.89    | \$18,448.64    | \$24,727.01    | ↓ | -33.41% | \$14,071.39    |
| Park Imp Fund        | \$2,170,673.80 | \$2,202,972.70 | \$1,985,453.34 |   | 9.33%   | \$3,044,949.47 |
| TOTAL                | \$3,895,788.05 | \$4,076,091.36 | \$3,570,207.06 |   | 9.12%   | \$4,961,682.93 |

## **Financial Notes:**

The District closed the month of February with unaudited fund \$180,303 (4.4%) lower than the month of January. The IPDLAF interest rate was 4.21% in February while Stillman Bank's interest rate during December remained flat at 0.10%. The total interest earned was \$11,532. The District will continue to invest available resources in the IPDLAF Fund until needed for District operations.