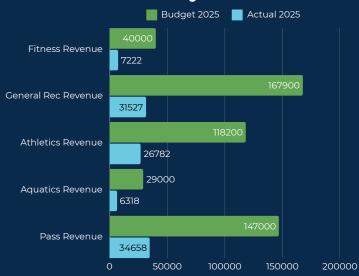

## **Financial Notes:**

The District closed the month of February with unaudited fund \$180,303 (4.4%) lower than the month of January. The IPDLAF interest rate was 4.21% in February while Stillman Bank's interest rate during December remained flat at 0.10%. The total interest earned was \$11,532. The District will continue to invest available resources in the IPDLAF Fund until needed for District operations.

Adam Metz, Treasurer

02/01/2025 To 02/28/2025

FY 2025

| Account                                  |                            | Budget (\$)  | Current<br>Period (\$) | YTD (\$)   | Remaining<br>Balance (\$) | % Use |
|------------------------------------------|----------------------------|--------------|------------------------|------------|---------------------------|-------|
| Corporate Fund                           |                            |              |                        |            | (+)                       |       |
| venue                                    |                            |              |                        |            |                           |       |
| 1 Corporate Fund                         |                            |              |                        |            |                           |       |
| 10 Administration                        |                            |              |                        |            |                           |       |
| 01-10-410100 Real Estate Taxes           |                            | 676,000.00   | 0.00                   | 0.00       | 676,000.00                |       |
| 01-10-410200 Replacement Tax Current     |                            | 42,500.00    | 0.00                   | 0.00       | 42,500.00                 |       |
| 01-10-430100 Interest Savings            |                            | 11,000.00    | 775.59                 | 1,987.72   | 9,012.28                  |       |
| 01-10-460100 Misc Income                 |                            | 2,000.00     | 0.00                   | 0.00       | 2,000.00                  |       |
| 01-10-470100 Grants                      |                            | 3,500.00     | 0.00                   | 0.00       | 3,500.00                  |       |
|                                          | 10 Administration Subtotal | \$735,000.00 | \$775.59               | \$1,987.72 | \$733,012.28              |       |
| 20 Parks                                 |                            |              |                        |            |                           |       |
| 01-20-460100 Misc. Income                |                            | 250.00       | 0.00                   | 0.00       | 250.00                    |       |
|                                          | 20 Parks Subtotal          | \$250.00     | \$0.00                 | \$0.00     | \$250.00                  |       |
|                                          | 01 Corporate Fund Subtotal | \$735,250.00 | \$775.59               | \$1,987.72 | \$733,262.28              |       |
|                                          | Revenue Subtotal           | \$735,250.00 | \$775.59               | \$1,987.72 | \$733,262.28              |       |
| penditure                                |                            |              |                        |            |                           |       |
| 1 Corporate Fund                         |                            |              |                        |            |                           |       |
| 10 Administration                        |                            |              |                        |            |                           |       |
| 01-10-511000 Salary Full-Time            |                            | 198,250.00   | 14,898.68              | 37,246.70  | 161,003.30                |       |
| 01-10-513000 Wages Part-Time             |                            | 102,500.00   | 7,404.60               | 16,533.74  | 85,966.26                 |       |
| 01-10-515000 Health/Life Insurance       |                            | 190,000.00   | 17,386.70              | 18,470.04  | 171,529.96                |       |
| 01-10-521000 Software/Website Maint      |                            | 43,000.00    | 1,747.00               | 7,508.50   | 35,491.50                 |       |
| 01-10-521200 Equipment Maintenance       |                            | 6,500.00     | 1,489.74               | 1,489.74   | 5,010.26                  |       |
| 01-10-522000 Printing / Publication      |                            | 6,250.00     | 559.21                 | 1,215.61   | 5,034.39                  |       |
| 01-10-522100 Community Planning/Events   |                            | 13,000.00    | 0.00                   | 0.00       | 13,000.00                 |       |
| 01-10-523000 Legal Fees                  |                            | 25,000.00    | 4,387.50               | 4,387.50   | 20,612.50                 |       |
| 01-10-524000 Other Professional Services |                            | 13,500.00    | 293.50                 | 841.83     | 12,658.17                 |       |
| 01-10-526000 Dues & Subscriptions        |                            | 13,250.00    | 528.00                 | 8,377.29   | 4,872.71                  |       |
| 01-10-527000 Car/Phone Allowance         |                            | 6,750.00     | 541.97                 | 1,083.94   | 5,666.06                  |       |
| 01-10-527100 Staff Training              |                            | 8,750.00     | 762.95                 | 1,354.95   | 7,395.05                  |       |
| 01-10-527200 Travel Expenses             |                            | 500.00       | 0.00                   | 0.00       | 500.00                    |       |
| 01-10-529000 Postage / Rental            |                            | 1,250.00     | 122.03                 | 244.06     | 1,005.94                  |       |
| 01-10-531000 Office Supplies             |                            | 1,250.00     | 40.60                  | 103.29     | 1,146.71                  |       |
| 01-10-533000 Tools / Equipment           |                            | 250.00       | 0.00                   | 0.00       | 250.00                    |       |
| 01-10-541000 Electric                    |                            | 73,000.00    | 5,406.21               | 9,901.73   | 63,098.27                 |       |
| 01-10-542000 Water & Sewer               |                            | 23,000.00    | 1,333.20               | 5,286.88   | 17,713.12                 |       |
| 01-10-543000 Natural Gas                 |                            | 24,000.00    | 3,805.58               | 7,426.43   | 16,573.57                 |       |
| 01-10-544000 Telephone/Internet          |                            | 5,600.00     | 113.37                 | 927.14     | 4,672.86                  |       |
| 01-10-587000 Sundry / Bank Exp           |                            | 0.00         | 11.10                  | 11.10      | -11.10                    | *1    |

## Oregon Park District

FY 2025

|                                                                                                                                |                                                                                                             |                                                            |                                                                                  | Current                                                        |                                                                 | Remaining                                                                       |       |
|--------------------------------------------------------------------------------------------------------------------------------|-------------------------------------------------------------------------------------------------------------|------------------------------------------------------------|----------------------------------------------------------------------------------|----------------------------------------------------------------|-----------------------------------------------------------------|---------------------------------------------------------------------------------|-------|
| Account                                                                                                                        |                                                                                                             |                                                            | Budget (\$)                                                                      | Period (\$)                                                    | YTD (\$)                                                        | Balance (\$)                                                                    | % Use |
| 01-10-589100                                                                                                                   | Commissioners Conferenc                                                                                     |                                                            | 500.00                                                                           | 0.00                                                           | 0.00                                                            | 500.00                                                                          |       |
|                                                                                                                                |                                                                                                             | 10 Administration Subtotal                                 | \$756,600.00                                                                     | \$61,240.32                                                    | \$122,818.85                                                    | \$633,781.15                                                                    | 1     |
| 20 Parks                                                                                                                       |                                                                                                             |                                                            |                                                                                  |                                                                |                                                                 |                                                                                 |       |
| 01-20-511000                                                                                                                   | Salary Full-Time                                                                                            |                                                            | 197,750.00                                                                       | 14,790.88                                                      | 36,977.20                                                       | 160,772.80                                                                      | 1     |
| 01-20-513000                                                                                                                   | Wages Part-Time                                                                                             |                                                            | 39,500.00                                                                        | 65.63                                                          | 65.63                                                           | 39,434.37                                                                       |       |
| 01-20-514100                                                                                                                   | Wages Part-Time Seasona                                                                                     | ıl                                                         | 30,750.00                                                                        | 56.25                                                          | 56.25                                                           | 30,693.75                                                                       |       |
| 01-20-521100                                                                                                                   | Contractual Maintenance                                                                                     |                                                            | 14,500.00                                                                        | 757.00                                                         | 867.00                                                          | 13,633.00                                                                       |       |
| 01-20-526000                                                                                                                   | Dues & Subscriptions                                                                                        |                                                            | 2,000.00                                                                         | 0.00                                                           | 2,000.00                                                        | 0.00                                                                            | 10    |
| 01-20-527100                                                                                                                   | Staff Training/Dues                                                                                         |                                                            | 3,250.00                                                                         | 853.39                                                         | 1,205.39                                                        | 2,044.61                                                                        | 3     |
| 01-20-527200                                                                                                                   | Uniforms/Cell/Travel                                                                                        |                                                            | 3,000.00                                                                         | 180.01                                                         | 360.02                                                          | 2,639.98                                                                        | 1     |
| 01-20-529200                                                                                                                   | Toilet Rental                                                                                               |                                                            | 8,000.00                                                                         | 150.00                                                         | 370.00                                                          | 7,630.00                                                                        |       |
| 01-20-533000                                                                                                                   | Tools / Equipment                                                                                           |                                                            | 8,000.00                                                                         | 813.14                                                         | 1,283.80                                                        | 6,716.20                                                                        | 1     |
| 01-20-534000                                                                                                                   | Equip/Grounds Maint/Repa                                                                                    | air                                                        | 22,500.00                                                                        | -1,358.72                                                      | -811.47                                                         | 23,311.47                                                                       | -     |
| 01-20-534200                                                                                                                   | Parks & Facility Supplies                                                                                   |                                                            | 42,000.00                                                                        | 4,852.33                                                       | 5,236.15                                                        | 36,763.85                                                                       | 1     |
| 01-20-534500                                                                                                                   | Park Development/Constru                                                                                    | ıction                                                     | 10,000.00                                                                        | 0.00                                                           | 0.00                                                            | 10,000.00                                                                       |       |
| 01-20-536000                                                                                                                   | Gas & Oil                                                                                                   |                                                            | 18,000.00                                                                        | 158.97                                                         | 158.97                                                          | 17,841.03                                                                       |       |
| 01-20-545000 Garbage Disposal                                                                                                  | Garbage Disposal                                                                                            |                                                            | 7,000.00                                                                         | 229.71                                                         | 293.02                                                          | 6,706.98                                                                        |       |
|                                                                                                                                |                                                                                                             | 20 Parks Subtotal                                          | \$406,250.00                                                                     | \$21,548.59                                                    | \$48,061.96                                                     | \$358,188.04                                                                    | 1     |
|                                                                                                                                |                                                                                                             | 01 Corporate Fund Subtotal                                 | \$1,162,850.00                                                                   | \$82,788.91                                                    | \$170,880.81                                                    | \$991,969.19                                                                    | 1     |
|                                                                                                                                |                                                                                                             | Expenditure Subtotal                                       | \$1,162,850.00                                                                   | \$82,788.91                                                    | \$170,880.81                                                    | \$991,969.19                                                                    | 1     |
|                                                                                                                                | Before Transfers                                                                                            | Deficiency Of Revenue Subtotal                             | -\$427,600.00                                                                    | -\$82,013.32                                                   | -\$168,893.09                                                   |                                                                                 | 3     |
| her Financing Sc                                                                                                               | ource                                                                                                       |                                                            |                                                                                  |                                                                |                                                                 |                                                                                 |       |
| 1 Corporate Fun                                                                                                                | d                                                                                                           |                                                            |                                                                                  |                                                                |                                                                 |                                                                                 |       |
| 10 Administratio                                                                                                               | on                                                                                                          |                                                            |                                                                                  |                                                                |                                                                 |                                                                                 |       |
| 01-10-480100                                                                                                                   | Transfer From Other Funds                                                                                   | S                                                          | 350,000.00                                                                       | 0.00                                                           | 0.00                                                            | 350,000.00                                                                      |       |
|                                                                                                                                |                                                                                                             | 10 Administration Subtotal                                 | \$350,000.00                                                                     | \$0.00                                                         | \$0.00                                                          | \$350,000.00                                                                    |       |
|                                                                                                                                |                                                                                                             |                                                            |                                                                                  |                                                                |                                                                 |                                                                                 |       |
|                                                                                                                                |                                                                                                             | 01 Corporate Fund Subtotal                                 | \$350,000.00                                                                     | \$0.00                                                         | \$0.00                                                          | \$350,000.00                                                                    |       |
|                                                                                                                                |                                                                                                             | 01 Corporate Fund Subtotal Other Financing Source Subtotal | \$350,000.00<br>\$350,000.00                                                     | \$0.00<br>\$0.00                                               | \$0.00<br>\$0.00                                                | \$350,000.00<br>\$350,000.00                                                    |       |
|                                                                                                                                | After Transfers                                                                                             | •                                                          | -                                                                                |                                                                |                                                                 |                                                                                 | 21    |
|                                                                                                                                |                                                                                                             | Other Financing Source Subtotal                            | \$350,000.00                                                                     | \$0.00                                                         | \$0.00                                                          |                                                                                 |       |
| Recreation Func                                                                                                                |                                                                                                             | Other Financing Source Subtotal                            | \$350,000.00                                                                     | \$0.00                                                         | \$0.00                                                          |                                                                                 |       |
| Recreation Fund                                                                                                                | d                                                                                                           | Other Financing Source Subtotal                            | \$350,000.00                                                                     | \$0.00                                                         | \$0.00                                                          |                                                                                 |       |
| Recreation Fund<br>evenue<br>2 Recreation Fur                                                                                  | d<br>nd                                                                                                     | Other Financing Source Subtotal                            | \$350,000.00                                                                     | \$0.00                                                         | \$0.00                                                          |                                                                                 |       |
| Recreation Fund<br>evenue<br>2 Recreation Fur<br>10 Administratio                                                              | d<br>nd                                                                                                     | Other Financing Source Subtotal                            | \$350,000.00                                                                     | \$0.00                                                         | \$0.00                                                          |                                                                                 |       |
| Recreation Fund<br>venue<br>2 Recreation Fur<br>10 Administratio<br>12-10-410100                                               | nd<br>on<br>Real Estate Taxes                                                                               | Other Financing Source Subtotal                            | \$350,000.00<br>-\$77,600.00<br>507,000.00                                       | \$0.00<br>-\$82,013.32                                         | \$0.00<br>-\$168,893.09                                         | \$350,000.00<br>507,000.00                                                      |       |
| Recreation Fund<br>evenue<br>2 Recreation Fund<br>10 Administration<br>12-10-410100<br>12-10-410700                            | d<br>nd                                                                                                     | Other Financing Source Subtotal                            | \$350,000.00<br>-\$77,600.00<br>507,000.00<br>1,500.00                           | \$0.00<br>-\$82,013.32<br>0.00<br>0.00                         | \$0.00<br>-\$168,893.09<br>0.00<br>0.00                         | \$350,000.00                                                                    |       |
| Recreation Func-<br>evenue<br>2 Recreation Fun-<br>10 Administration<br>12-10-410100<br>12-10-410700<br>12-10-420110           | nd<br>on<br>Real Estate Taxes<br>Gift Certificates Sold<br>Nash Resident Annual                             | Other Financing Source Subtotal                            | \$350,000.00<br>-\$77,600.00<br>507,000.00<br>1,500.00<br>45,000.00              | \$0.00<br>-\$82,013.32<br>0.00<br>0.00<br>4,112.28             | \$0.00<br>-\$168,893.09<br>0.00<br>0.00<br>9,641.68             | \$350,000.00<br>\$350,000.00<br>507,000.00<br>1,500.00<br>35,358.32             | 2     |
| Recreation Fund<br>evenue<br>2 Recreation Fund<br>10 Administration<br>12-10-410700<br>12-10-420110<br>12-10-420111            | d<br>nd<br>on<br>Real Estate Taxes<br>Gift Certificates Sold<br>Nash Resident Annual<br>Nash Non-Res Annual | Other Financing Source Subtotal                            | \$350,000.00<br>-\$77,600.00<br>507,000.00<br>1,500.00<br>45,000.00<br>11,500.00 | \$0.00<br>-\$82,013.32<br>0.00<br>0.00<br>4,112.28<br>2,076.00 | \$0.00<br>-\$168,893.09<br>0.00<br>0.00<br>9,641.68<br>3,649.00 | \$350,000.00<br>\$350,000.00<br>507,000.00<br>1,500.00<br>35,358.32<br>7,851.00 | 2     |
| Recreation Fund<br>evenue<br>2 Recreation Fund<br>12-10-410100<br>12-10-410700<br>12-10-420110<br>12-10-420111<br>12-10-420112 | nd<br>on<br>Real Estate Taxes<br>Gift Certificates Sold<br>Nash Resident Annual                             | Other Financing Source Subtotal                            | \$350,000.00<br>-\$77,600.00<br>507,000.00<br>1,500.00<br>45,000.00              | \$0.00<br>-\$82,013.32<br>0.00<br>0.00<br>4,112.28             | \$0.00<br>-\$168,893.09<br>0.00<br>0.00<br>9,641.68             | \$350,000.00<br>\$350,000.00<br>507,000.00<br>1,500.00<br>35,358.32             | :     |

02/01/2025 To 02/28/2025

Oregon Park District

FY 2025

| Account                                   |                            | Budget (\$)  | Current<br>Period (\$) | <b>YTD</b> (\$) | Remaining<br>Balance (\$) | % Used |
|-------------------------------------------|----------------------------|--------------|------------------------|-----------------|---------------------------|--------|
| 12-10-420115 Nash Non-Res Daily           |                            | 7,500.00     | 942.00                 | 2,311.00        | 5,189.00                  | 31     |
| 12-10-420116 Nash Res Monthly             |                            | 11,000.00    | 1,521.50               | 3,112.50        | 7,887.50                  | 28     |
| 12-10-420117 Nash Non-Res Monthly         |                            | 2,250.00     | 235.00                 | 429.00          | 1,821.00                  | 19     |
| 12-10-420156 Nash Corporate               |                            | 30,000.00    | 3,358.00               | 4,635.50        | 25,364.50                 | 15     |
| 12-10-420157 10 Punch Pass                |                            | 6,000.00     | 1,067.00               | 2,118.60        | 3,881.40                  | 35     |
| 12-10-430100 Interest Savings             |                            | 16,000.00    | 1,404.36               | 3,157.62        | 12,842.38                 | 20     |
| 12-10-441110 Locker Rentals               |                            | 750.00       | 82.00                  | 256.00          | 494.00                    | 34     |
| 12-10-441150 Court Fees                   |                            | 450.00       | 15.00                  | 45.00           | 405.00                    | 1(     |
| 12-10-460000 Sponsorship Donations        |                            | 5,000.00     | 0.00                   | 0.00            | 5,000.00                  | (      |
| 12-10-460100 Miscellaneous Income         |                            | 3,000.00     | 15.00                  | 20.00           | 2,980.00                  | 1      |
|                                           | 10 Administration Subtotal | \$680,700.00 | \$18,777.79            | \$38,136.36     | \$642,563.64              | 6      |
| 0 Aquatics                                |                            |              |                        |                 |                           |        |
| 12-40-491230 Swim Lessons Level I thru VI |                            | 10,000.00    | 943.30                 | 1,739.55        | 8,260.45                  | 17     |
| 12-40-491331 Water Aerobics               |                            | 18,000.00    | 2,317.00               | 4,058.00        | 13,942.00                 | 23     |
| 12-40-491512 Pool Special Events          |                            | 1,000.00     | 520.00                 | 520.00          | 480.00                    | 53     |
|                                           | 40 Aquatics Subtotal       | \$29,000.00  | \$3,780.30             | \$6,317.55      | \$22,682.45               | 2:     |
| 0 Athletics                               |                            |              |                        |                 |                           |        |
| 12-50-491210 Travel Sports                |                            | 10,000.00    | 0.00                   | 0.00            | 10,000.00                 | (      |
| 12-50-491240 Soccer                       |                            | 36,000.00    | 15,139.50              | 20,792.00       | 15,208.00                 | 5      |
| 12-50-491241 K - 1st Grade Basketball     |                            | 3,300.00     | 0.00                   | 0.00            | 3,300.00                  | (      |
| 12-50-491243 Basketball 2-5 Boys          |                            | 5,000.00     | 0.00                   | 0.00            | 5,000.00                  | (      |
| 12-50-491244 Basketball 2-5 Girls         |                            | 4,300.00     | 0.00                   | 0.00            | 4,300.00                  |        |
| 12-50-491245 T-Ball                       |                            | 2,800.00     | 110.00                 | 520.00          | 2,280.00                  | 1      |
| 12-50-491246 Little League                |                            | 2,600.00     | 100.00                 | 100.00          | 2,500.00                  |        |
| 12-50-491247 Jr. Girls Softball           |                            | 3,900.00     | 440.00                 | 550.00          | 3,350.00                  | 14     |
| 12-50-491248 Intermediate Girls Softball  |                            | 2,800.00     | 0.00                   | 0.00            | 2,800.00                  | (      |
| 12-50-491250 Leon Gasmund                 |                            | 2,200.00     | 0.00                   | 220.00          | 1,980.00                  | 10     |
| 12-50-491251 Sandy Koufax                 |                            | 2,600.00     | 60.00                  | 60.00           | 2,540.00                  |        |
| 12-50-491255 Coaches Pitch                |                            | 3,800.00     | 325.00                 | 711.62          | 3,088.38                  | 1      |
| 12-50-491258 OCUSD Athletic Camps         |                            | 15,000.00    | 205.00                 | 571.00          | 14,429.00                 | 4      |
| 12-50-491265 Girls Minor League           |                            | 3,600.00     | 350.00                 | 350.00          | 3,250.00                  | 1(     |
| 12-50-491268 6th Grade Sports             |                            | 7,800.00     | 250.00                 | 529.00          | 7,271.00                  |        |
| 12-50-491350 Adult Recreation Leagues     |                            | 5,800.00     | 950.00                 | 2,225.00        | 3,575.00                  | 3      |
| 12-50-491530 Sports Special Events        |                            | 6,700.00     | 0.00                   | 153.00          | 6,547.00                  | 2      |
|                                           | 50 Athletics Subtotal      | \$118,200.00 | \$17,929.50            | \$26,781.62     | \$91,418.38               | 2      |
| 0 General Recreation                      |                            |              |                        |                 |                           |        |
| 12-60-491100 Children's Center P.S.       |                            | 35,500.00    | 7,056.00               | 10,170.00       | 25,330.00                 | 2      |
| 12-60-491101 CC Summer Camp/Computer Clas | S                          | 500.00       | 0.00                   | 0.00            | 500.00                    | (      |
| 12-60-491201 Extended Time                |                            | 31,000.00    | 2,352.00               | 5,272.00        | 25,728.00                 | 1      |
| 12-60-491214 No School Days               |                            | 2,000.00     | 215.00                 | 810.00          | 1,190.00                  | 4      |