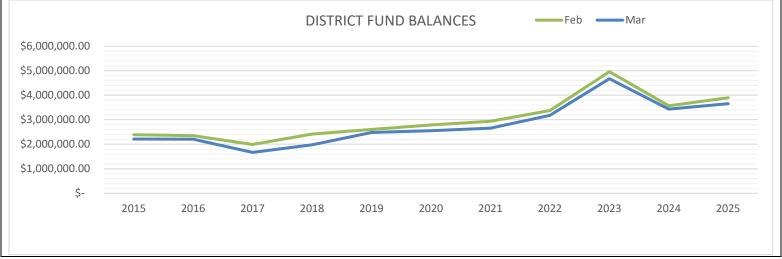

#### March 2025

The Oregon Park Districts monthly financial report will outline any substantial changes to District fund balances or operational budgets. The month-end banking fund balances for a three-year period will be itemized. Percentage changes from the month end to the prior year's month end will also be calculated and a corresponding positive/negative change arrow included. Large percentage changes in District fund balances may or may not be significant and/or planned for any given period. Substantial changes not approved within the District's annual budget will be noted. BANKING FUND BALANCES

| FUND                 | MAR 2025       | FEB 2025       | MAR 2024       | - | % CH.   | MAR 2023       |
|----------------------|----------------|----------------|----------------|---|---------|----------------|
| General Checking     | \$109,540.61   | \$96,210.24    | \$52,457.12    |   | 108.8%  | \$20,308.80    |
| Payroll Checking     | \$45,503.68    | \$45,085.05    | \$57,595.62    | - | -20.9%  | \$59,411.91    |
| Corporate Fund       | \$52,368.76    | \$221,454.04   | \$212,289.10   |   | -75.33% | \$435,159.50   |
| Recreation Fund      | \$465,257.22   | \$491,869.88   | \$293,019.24   |   | 58.78%  | \$310,359.08   |
| Audit Fund           | \$2,398.10     | \$5,552.53     | \$3,682.68     | ┥ | -34.9%  | \$10,740.32    |
| Liability Fund       | \$51,092.21    | \$54,737.84    | \$98,931.77    |   | -48.7%  | \$120,259.38   |
| IMRF Fund            | \$185,656.71   | \$189,159.75   | \$202,342.74   | ┥ | -8.25%  | \$171,356.04   |
| Scholarship Fund     | \$60,775.16    | \$61,218.57    | \$61,663.91    | ┥ | -1.44%  | \$64,419.02    |
| Social Security Fund | \$50,495.29    | \$56,858.36    | \$76,542.68    |   | -34.0%  | \$109,193.35   |
| Police Fund          | \$25,384.06    | \$25,450.83    | \$25,329.03    |   | 0.22%   | \$36,521.71    |
| Paving Fund          | \$1,541.50     | \$1,540.07     | \$6,698.42     |   | -76.9%  | \$4,641.81     |
| Long-Term Capital    | \$461,134.68   | \$459,510.20   | \$369,896.37   |   | 24.67%  | \$283,623.43   |
| Bond/Int Fund        | \$16,486.73    | \$16,466.89    | \$24,814.93    | - | -33.6%  | \$14,085.72    |
| Park Imp Fund        | \$2,125,203.42 | \$2,170,673.80 | \$1,949,949.32 |   | 8.99%   | \$3,034,147.36 |
| TOTAL                | \$3,652,838.13 | \$3,895,788.05 | \$3,435,212.93 |   | 6.34%   | \$4,674,227.43 |

#### **Financial Notes:**

The District closed the month of March with unaudited fund balances \$242,949 (6.24%) lower than the month of February. The IPDLAF interest rate was 4.16% in March while Stillman Bank's interest rate during the month remained flat at 0.10%. The total interest earned was \$11,942. The District will continue to invest available resources in the IPDLAF Fund until needed for District operations. Interest Rates are expected to remain stable in the short term, but continue to decrease over the fiscal year.