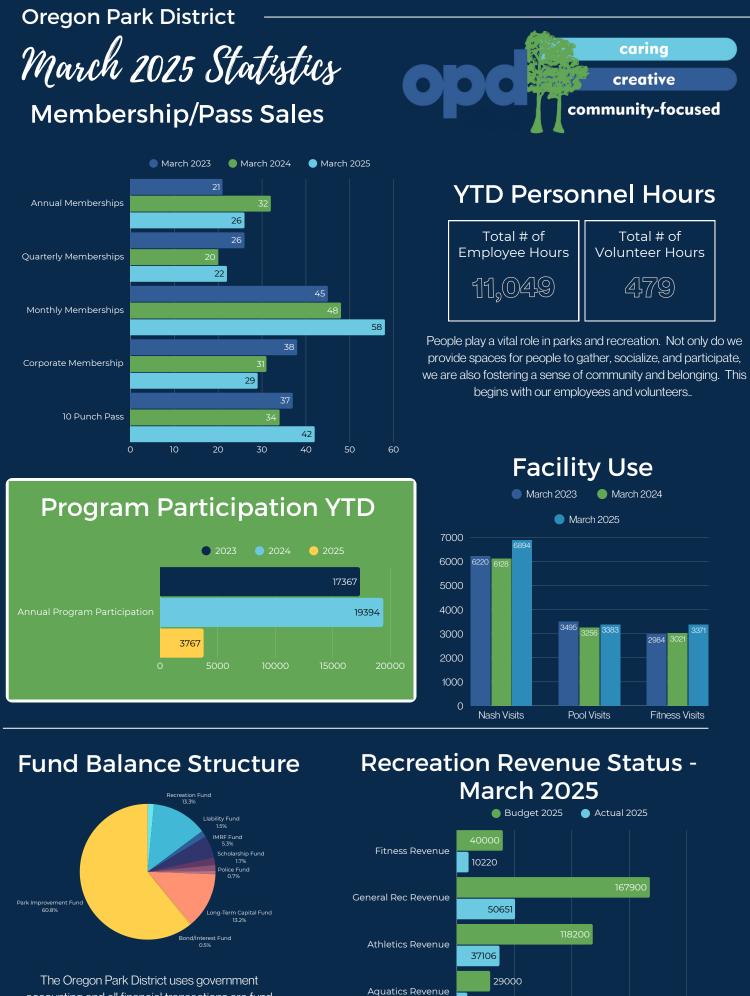

#### Reports

**Executive Director's Report:** Director Folk highlighted the February 2025 statistics including the membership/pass sales, facility usage, recreation revenue status, and the fund balance structure. She stated that the district continues to remain in good shape.