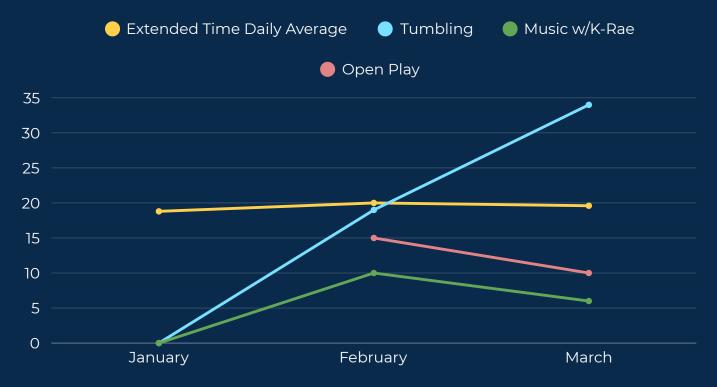

Recreation Report: Superintendent of Recreation, Tina Ketter, highlighted that they had a very successful weekend with the dances. She stated that they filled both programs for the children's center and have started a waiting list. She invited everyone to the V.O.P. Closing Ceremony celebration.