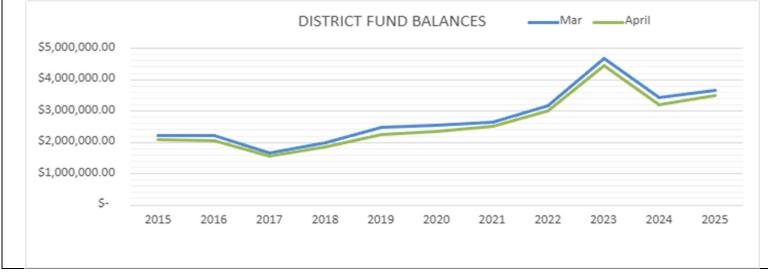

## MONTHLY FINANCIAL REPORT

April 2025

The Oregon Park Districts monthly financial report will outline any substantial changes to District fund balances or operational budgets. The month-end banking fund balances for a three-year period will be itemized. Percentage changes from the month end to the prior year's month end will also be calculated and a corresponding positive/negative change arrow included. Large percentage changes in District fund balances may or may not be significant and/or planned for any given period. Substantial changes not approved within the District's annual budget will be noted. BANKING FUND BALANCES

| FUND                 | APR 2025       | MAR 2025       | APR 2024       | - | YoY<br>CH% | APR 2023       |
|----------------------|----------------|----------------|----------------|---|------------|----------------|
| General Checking     | \$89,245.76    | \$109,540.61   | \$3,153.85     |   | 2729.7%    | \$20,820.38    |
| Payroll Checking     | \$47,719.71    | \$45,503.68    | \$64,269.14    | ➡ | -25.75%    | \$59,991.32    |
| Corporate Fund       | \$315,910.07   | \$52,368.76    | \$429,244.71   | ➡ | -26.40%    | \$370,139.62   |
| Recreation Fund      | \$614,354.85   | \$465,257.22   | \$501,284.62   |   | 22.56%     | \$248,468.50   |
| Audit Fund           | \$2,338.31     | \$2,398.10     | \$10,189.14    | ↓ | -77.05%    | \$2,745.80     |
| Liability Fund       | \$38,348.15    | \$51,092.21    | \$86,748.49    | ➡ | -55.79%    | \$115,277.31   |
| IMRF Fund            | \$182,171.06   | \$185,656.71   | \$194,216.84   | ➡ | -6.20%     | \$165,613.66   |
| Scholarship Fund     | \$61,193.75    | \$60,775.16    | \$62,410.99    | ↓ | -1.95%     | \$64,424.31    |
| Social Security Fund | \$44,122.79    | \$50,495.29    | \$70,067.47    | ➡ | -37.03%    | \$102,911.98   |
| Police Fund          | \$25,315.01    | \$25,384.06    | \$24,283.82    |   | 4.25%      | \$36,500.37    |
| Paving Fund          | \$1,542.91     | \$1,541.50     | \$6,703.72     | ➡ | -76.98%    | \$4,646.30     |
| Long-Term Capital    | \$532,930.81   | \$461,134.68   | \$441,647.69   |   | 20.67%     | \$284,715.46   |
| Bond/Int Fund        | \$16,506.08    | \$16,486.73    | \$24,880.84    | ➡ | -33.66%    | \$14,100.08    |
| Park Imp Fund        | \$1,509,613.43 | \$2,125,203.42 | \$1,276,567.88 |   | 18.26%     | \$2,958,411.44 |
| TOTAL                | \$3,481,312.69 | \$3,652,838.13 | \$3,195,669.20 |   | 8.94%      | \$4,448,766.53 |

#### **Financial Notes:**

The financial outlook remains on track to be within budget for the 2025 fiscal year. Fund balances decreased by 4.7% during the month of April. With the Park East Redevelopment Project underway, the District expects to begin utilizing significant Park Improvement Funds toward progress payments on the project. Interest earnings continue to remain elevated with a rate of 4.16% in the Illinois Park District Liquid Asset Fund Stillman Bank varied between 0.10% - 0.11% for April.