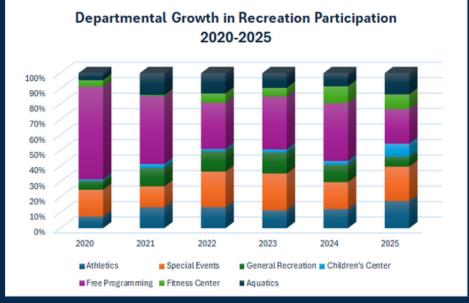

#### Reports

**Executive Director's Report:** Director Folk highlighted the March Statistics. She stated that the membership and pass sales are looking solid, but they vary. She stated that the facility use increased, and they are continuing to track the Recreation Revenue and Participation.