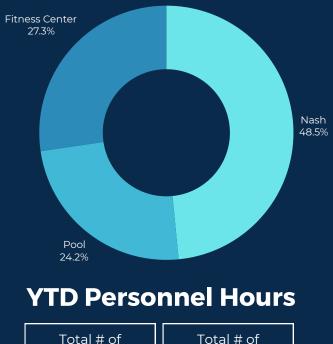

act information for other tumbling programs.

**Recreation Coordinator** 

The table below outlines the decrease in tumbling participation and revenue per week. On tumbling nights, the east side of the gym is shutdown from 3pm - Close. The cost to the District for setup and tear down, not included below, is \$80/week.

| Tumbling Year | Average Attendance | Average Revenue Per<br>Week |
|---------------|--------------------|-----------------------------|
| 2022          | 35                 | \$156.13                    |
| 2023          | 33                 | \$88.47                     |
| 2024          | 27                 | \$58.69                     |
| 2025          | 21                 | \$54.18                     |



caring <u>creative</u>

community-focused

**Facility Use** 



Employee Hours

Total # of Volunteer Hours

14,289



People play a vital role in parks and recreation. Not only do we provide spaces for people to gather, socialize, and participate, we are also fostering a sense of community and belonging. This begins with our employees and volunteers.

## **YTD Recreation Revenue**

| Category                  | Annual<br>Budget | Actual<br>Revenue | % of<br>Budget<br>Achieved |  |
|---------------------------|------------------|-------------------|----------------------------|--|
| Pass<br>Revenue           | \$147,000        | \$75,479          | 51.35%                     |  |
| Aquatics<br>Revenue       | \$29,000         | \$15,148          | 52.23%                     |  |
| Athletics<br>Revenue      | \$118,200        | \$43,996          | 37.2